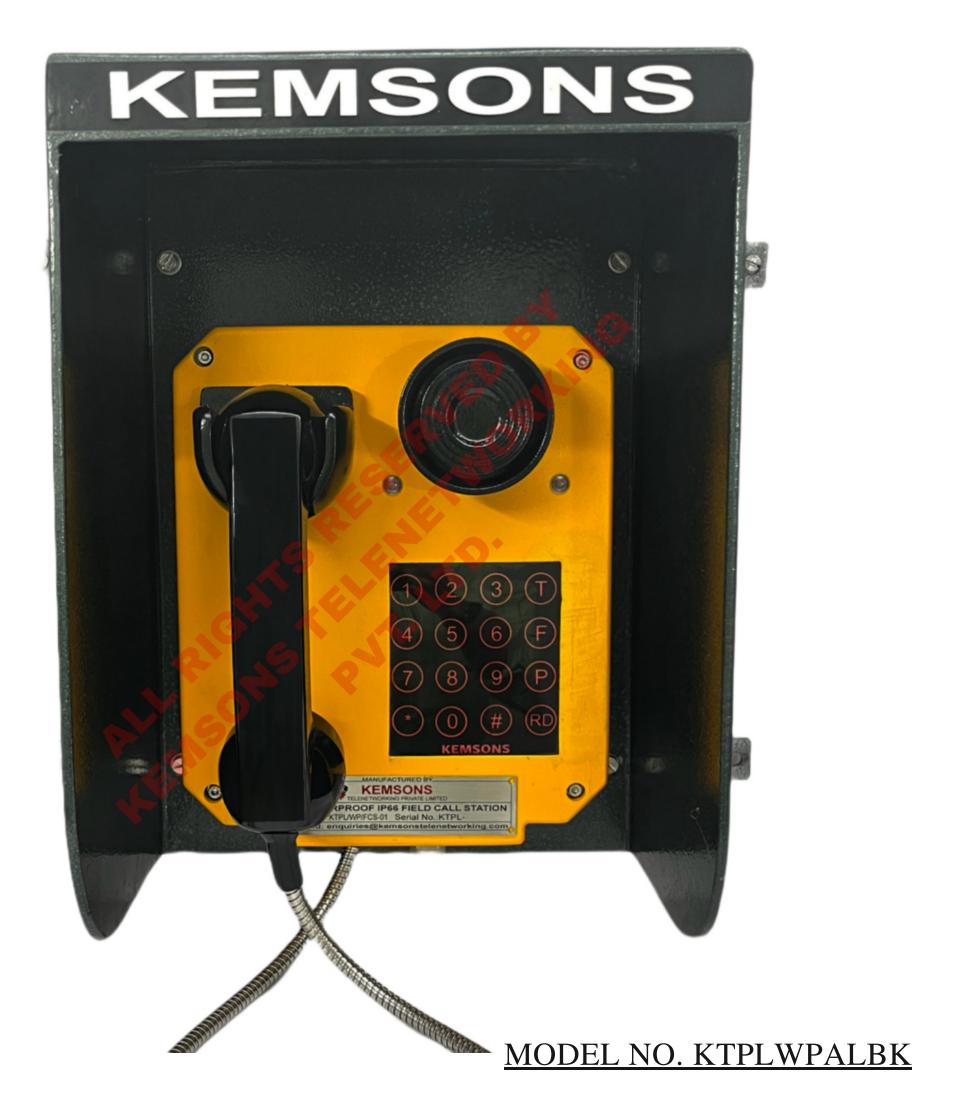

KEMSONS Weatherproof Telephone Set is good in dusty environment conditions and is specifically made to work with contemporary communication networks. It is created under the supervision of our qualified personnel utilizing cutting-edge technology while keeping in mind the established industrial standards. Before delivery to our esteemed customers, our given telephone set is examined by a quality controller for compliance with various quality standards. The KEMSONS Weatherproof Telephone Set is renowned for its distinctive qualities, including immaculate finishing, weather resistance, and trustworthy functioning. This outdoor field call station is ideal for industrial applications since it is rated IP66, made of high-impact material, and equipped with an innovative telephone circuit and dynamic microphone and receiver to increase the signal to noise ratio.

MODEL NO: KTPLWPALBK

## Product Specification:

- Phone Type: Standard Analog.
- Name: WEATHERPROOF TELEPHONE WITH BACKLIT KEYPAD
- Model: KTPLWPALBK
- **Dimensions:** L\*W\*H (250\*217\*71) in Millimeter(mm).
- Voltage: 24V-48V.
- **Power:** No external power source required except the telephone Line.
- Handset specification: Active and passive Noise Cancelling Microphone and Receiver.
- Keypad:
  - 16 KEYS (Push button Keypad
- T- Transfer Key.
- F-Flash Key for 640ms Delay
- system.
- P-Pause for in-between keys.

• Materials:

Telephone Body- Aluminium alloy. Cradle- Aluminium alloy. Keypad- Poly-carbonate. Handset- ABS with Steel Spiral cord. External canopy- Polycarbonate

/FRP

- 1 1
- **Dialing:** Pulse/Tone Dialing.
- Ringer: 95db @ 3meter.
- Led indicator:
  - Red: For incoming call indication.
  - Green: For telephone in-use indication
- External canopy-For extra protection

- RD- Redial.
- Auto Cut: Switchable Auto cut after 4mins (for wrongful placement of Handset on the cradle)
- **Cradle:** Magnetic (No moving parts)
- **Operating Temperature:** -30°C to +85°C
- Mounting: Wall/Desk Mount
- Wiring: 1 pair Telephone line from EPBX.

- Color:
- Telephone Body- Yellow Cradle- Black Keypad- Black. Handset- Black
- External canopy- Dark Green

Shop No.1B, Building No.6 & 7, Sector.5, Shanti Garden, Near St. Paul's High School. Mira Road (E) Thane-401107 Contact: 7400404744 / 9082720528