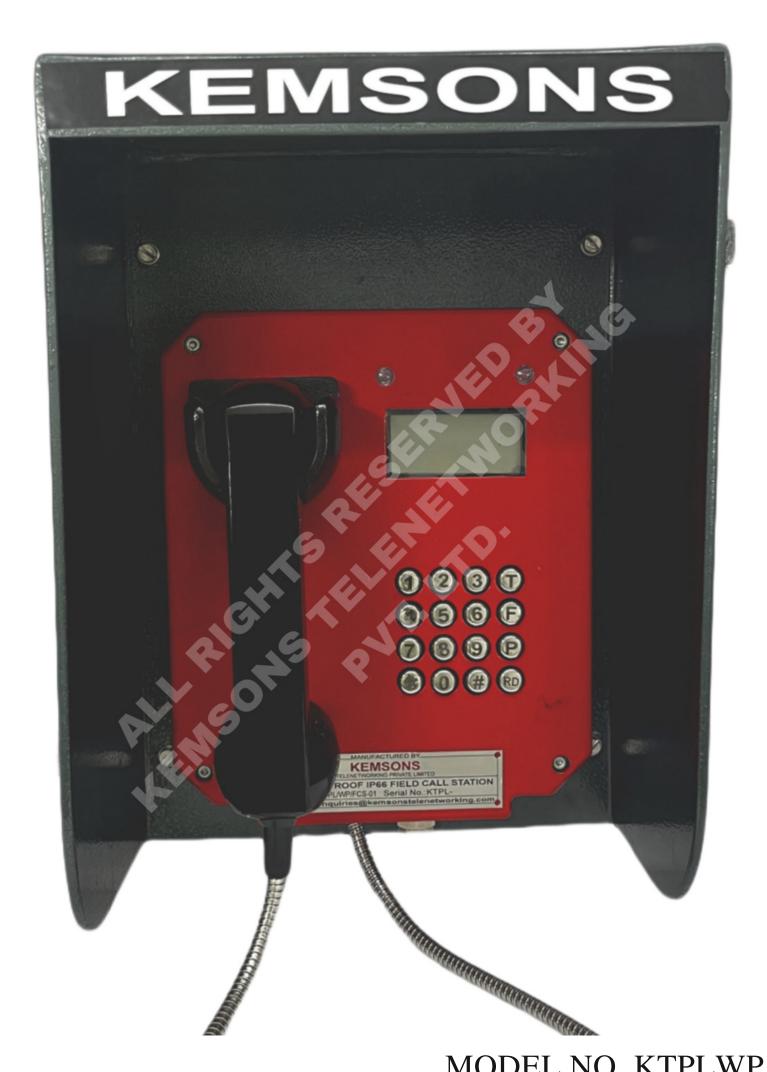

KEMSONS Weatherproof Telephone Set is good in dusty environment conditions and is specifically made to work with contemporary communication networks. It is created under the supervision of our qualified personnel utilizing cutting-edge technology while keeping in mind the established industrial standards. Before delivery to our esteemed customers, our given telephone set is examined by a quality controller for compliance with various quality standards. The KEMSONS Weatherproof Telephone Set is renowned for its distinctive qualities, including immaculate finishing, weather resistance, and trustworthy functioning. This outdoor field call station is ideal for industrial applications since it is rated IP66, made of high-impact material, and equipped with an innovative telephone circuit and dynamic microphone and receiver to increase the signal to noise ratio.

MODEL NO: KTPLWPALLCD

## Product Specification:

- Phone Type: Standard Analog.
- Name: WEATHERPROOF TELEPHONE WITH LCD DISPLAY
- Model: KTPLWPALLCD
- **Dimensions:** L\*W\*H (250\*217\*71) in
- Millimeter(mm).
- Voltage: 24V-48V.
- **Power:** No external power source required except the telephone Line.
- Handset specification: Active and passive Noise Cancelling Microphone and Receiver.
- Keypad:
  - 16 KEYS (Push button Keypad
- T- Transfer Key.
- F-Flash Key for 640ms Delay
- system.
- P-Pause for in-between keys.

- Display: LCD
- Materials: Telephone Body- Aluminium alloy.
  - alloy
  - Cradle- Aluminium alloy.
  - Keypad- Stainless Steel.
  - Handset- ABS with Steel Spiral cord.
  - External canopy- Polycarbonate

- 1 1
- **Dialing:** Pulse/Tone Dialing.
- Ringer: 85db (inbuilt).
- Led indicator:
  - Red: For incoming call indication.
- External canopy-For extra protection

- RD- Redial.
- Cradle: Magnetic (No moving parts)
- **Operating Temperature:** -30°C to +85°C
- Mounting: Wall/Desk Mount
- Wiring: 1 pair Telephone line from EPBX.

/FRP

• Color:

Telephone Body- Red Cradle- Black Keypad- Stainless steel. Handset- Black External canopy- Dark Green

Shop No.1B, Building No.6 & 7, Sector.5, Shanti Garden, Near St. Paul's High School. Mira Road (E) Thane-401107 Contact: 7400404744 / 9082720528