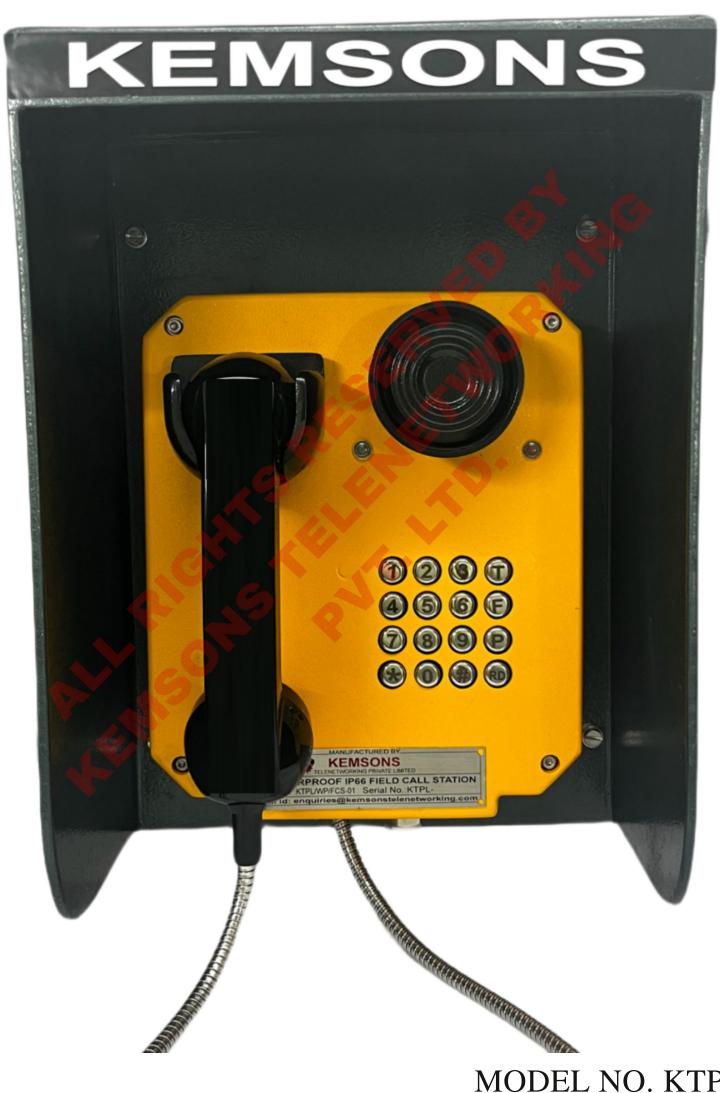

## WEATHERPROOF TELEPHONE WITH SS KEYPAD

MODEL NO. KTPLWPALSS

KEMSONS Weatherproof Telephone Set is good in dusty environment conditions and is specifically made to work with contemporary communication networks. It is created under the supervision of our qualified personnel utilizing cutting-edge technology while keeping in mind the established industrial standards. Before delivery to our esteemed customers, our given telephone set is examined by a quality controller for compliance with various quality standards. The KEMSONS Weatherproof Telephone Set is renowned for its distinctive qualities, including immaculate finishing, weather resistance, and trustworthy functioning. This outdoor field call station is ideal for industrial applications since it is rated IP66, made of high-impact material, and equipped with an innovative telephone circuit and dynamic microphone and receiver to increase the signal to noise ratio.

# **Product Specification:**

- Phone Type: Standard Analog.
- Name: WEATHERPROOF TELEPHONE WITH SS KEYPAD
- Model: KTPLWPALSS
- **Dimensions:** L\*W\*H (250\*217\*71) in Millimeter(mm).
- Voltage: 24V-48V.
- **Power:** No external power source required except the telephone Line.
- **Dialing:** Pulse/Tone Dialing.
- Ringer: 95db @ 3meter.
- Led indicator:

Red: For incoming call indication.

Green: For telephone in-use indication

• External canopy-For extra protection

- Handset specification: Active and passive Noise Cancelling Microphone and Receiver.
- Keypad:

16 KEYS (Push button Keypad

T- Transfer Key.

F-Flash Key for 640ms Delay

system.

P-Pause for in-between keys.

RD- Redial.

- **Auto Cut:** Switchable Auto cut after 4mins (for wrongful placement of Handset on the cradle)
- Cradle: Magnetic (No moving parts)
- Operating Temperature: -30°C to +85°C
- Mounting: Wall/Desk Mount
- Wiring: 1 pair Telephone line from EPBX.

## • Materials:

Telephone Body- Aluminium alloy.

Cradle- Aluminium alloy.

Keypad- Stainless Steel.

Handset- ABS with Steel Spiral

cord.

External canopy- Polycarbonate /FRP

### • Color:

Telephone Body- Yellow

Cradle- Black

Keypad- Stainless steel.

Handset- Black

External canopy- Dark Green