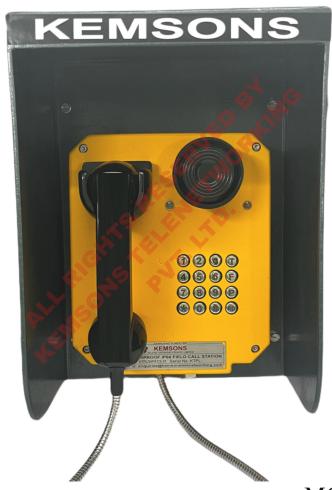

## WEATHERPROOF TELEPHONE WITH SS KEYPAD

MODEL NO. KTPLWPALSS

KEMSONS Weatherproof Telephone Set is good in dusty environment conditions and is specifically made to work with contemporary communication networks. It is created under the supervision of our qualified personnel utilizing cutting-edge technology while keeping in mind the established industrial standards. Before delivery to our esteemed customers, our given telephone set is examined by a quality controller for compliance with various quality standards. The KEMSONS Weatherproof Telephone Set is renowned for its distinctive qualities, including immaculate finishing, weather resistance, and trustworthy functioning. This outdoor field call station is ideal for industrial applications since it is rated IP66, made of high-impact material, and equipped with an innovative telephone circuit and dynamic microphone and receiver to increase the signal to noise ratio.

# **Product Specification:**

- Phone Type: Standard Analog.
- Name: WEATHERPROOF TELEPHONE WITH SS KEYPAD
- Model: KTPLWPALSS
- **Dimensions:** L\*W\*H (250\*217\*71) in Millimeter(mm).
- Voltage: 24V-48V.
- **Power:** No external power source required except the telephone Line.
- **Dialing:** Pulse/Tone Dialing.
- Ringer: 95db @ 3meter.
- Led indicator:

Red: For incoming call indication.

Green: For telephone in-use indication

• External canopy-For extra protection

- Handset specification: Active and passive Noise Cancelling Microphone and Receiver.
- Keypad:

16 KEYS (Push button Keypad

T- Transfer Key.

F-Flash Key for 640ms Delay

system.

P-Pause for in-between keys.

RD- Redial.

- **Auto Cut:** Switchable Auto cut after 4mins (for wrongful placement of Handset on the cradle)
- Cradle: Magnetic (No moving parts)
- Operating Temperature: -30°C to +85°C
- Mounting: Wall/Desk Mount
- Wiring: 1 pair Telephone line from EPBX.

## • Materials:

Telephone Body- Aluminium alloy.

Cradle- Aluminium alloy.

Keypad- Stainless Steel.

Handset- ABS with Steel Spiral

cord.

External canopy- Polycarbonate /FRP

### • Color:

Telephone Body- Yellow

Cradle- Black

Keypad- Stainless steel.

Handset- Black

External canopy- Dark Green