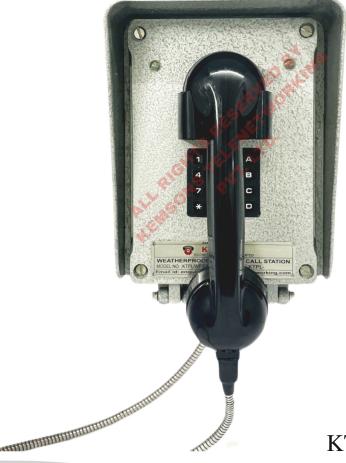

MODEL NO: KTPLWPFRPABS

### Product Specification:

- **Phone Type:** Standard Analog.
- Name: WEATHERPROOF TELEPHONE IN FIBER REINFORCED PLASTIC WITH ABS KEYPAD.
- KEYPAD.
- **Model: KTPLWPFRPABS**
- **Dimensions:**L\*W\*H (225.50\*177.50\*72)in Millimeter(mm).
- **Voltage:** 24V-48V.
- **Power:** No external power except the telephone Line.
- **Dialing:** Pulse/Tone Dialing.
- Ringer:

## Handset specification: Passive Noise

- Cancelling Microphone and Receiver.
- **Keypad:**

16 KEYS (Push button Keypad

A- Transfer Key.

B-Flash Key for 640ms Delay system.

C-Pause for in-between keys

D- Redial.

#### • Materials:

Telephone Body- Fiber reinforced plastic.

Cradle- Toughened ABS plastic Keypad- Toughened ABS plastic. Handset- ABS with Steel Spiral cord.

### Color:

Telephone Body-Grey Cradle-Black Ringer Module-Black Keypad- Black Handset-Black

Shop No.1B, Building No.6 & 7, Sector.5, Shanti Garden, Near St. Paul's High School. Mira Road (E) Thane-401107 Contact: 7400404744 / 9082720528