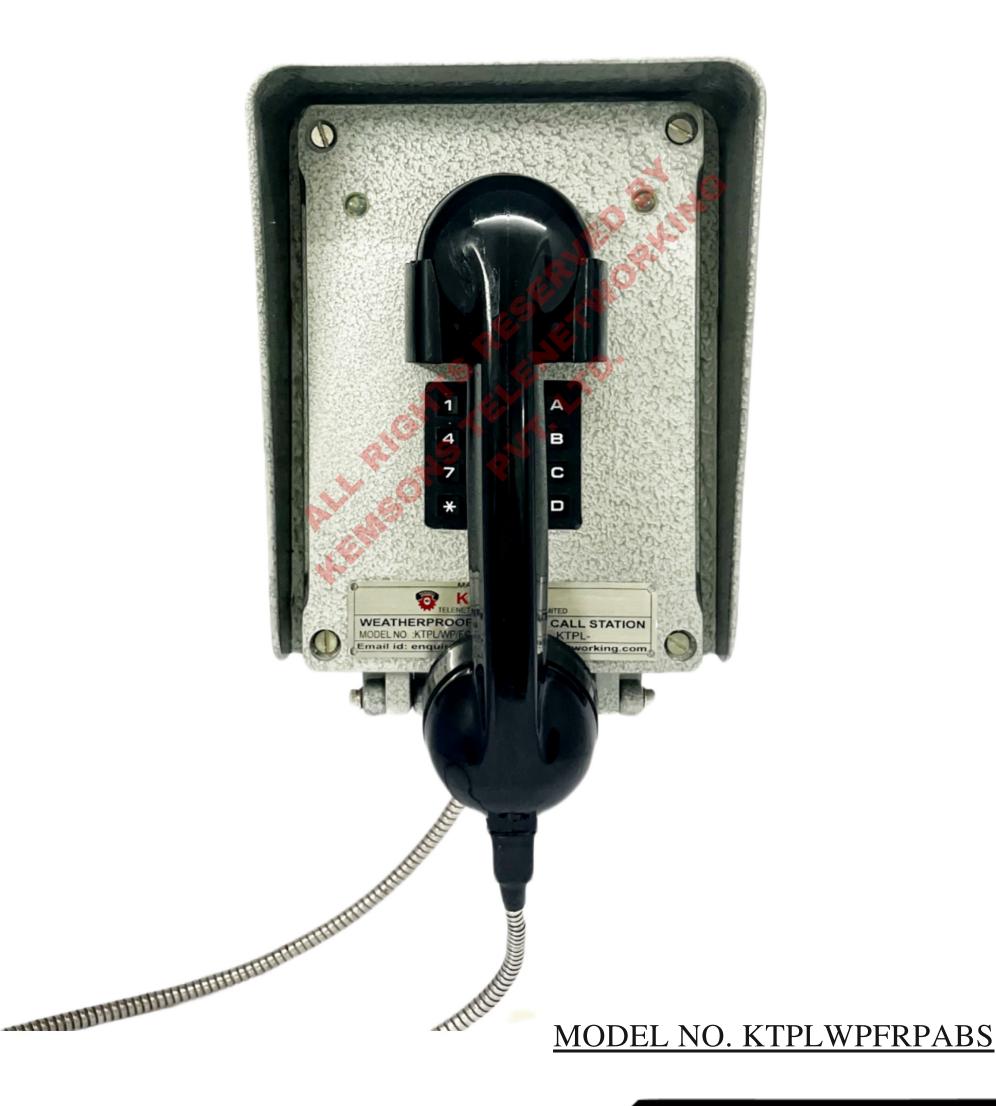

MODEL NO: KTPLWPFRPABS

### Product Specification:

- **Phone Type:** Standard Analog.
- Name: WEATHERPROOF TELEPHONE IN FIBER REINFORCED PLASTIC WITH ABS KEYPAD.
- KEYPAD.
- **Model: KTPLWPFRPABS**
- **Dimensions:**L\*W\*H (225.50\*177.50\*72)in Millimeter(mm).
- **Voltage:** 24V-48V.
- **Power:** No external power except the telephone Line.
- **Dialing:** Pulse/Tone Dialing.
- Ringer:

## Handset specification: Passive Noise

- Cancelling Microphone and Receiver.
- **Keypad:**

16 KEYS (Push button Keypad

A- Transfer Key.

B-Flash Key for 640ms Delay system.

C-Pause for in-between keys

D- Redial.

#### • Materials:

Telephone Body- Fiber reinforced plastic.

Cradle- Toughened ABS plastic Keypad- Toughened ABS plastic. Handset- ABS with Steel Spiral cord.

### Color:

Telephone Body-Grey Cradle-Black Ringer Module-Black Keypad- Black Handset-Black

Shop No.1B, Building No.6 & 7, Sector.5, Shanti Garden, Near St. Paul's High School. Mira Road (E) Thane-401107 Contact: 7400404744 / 9082720528