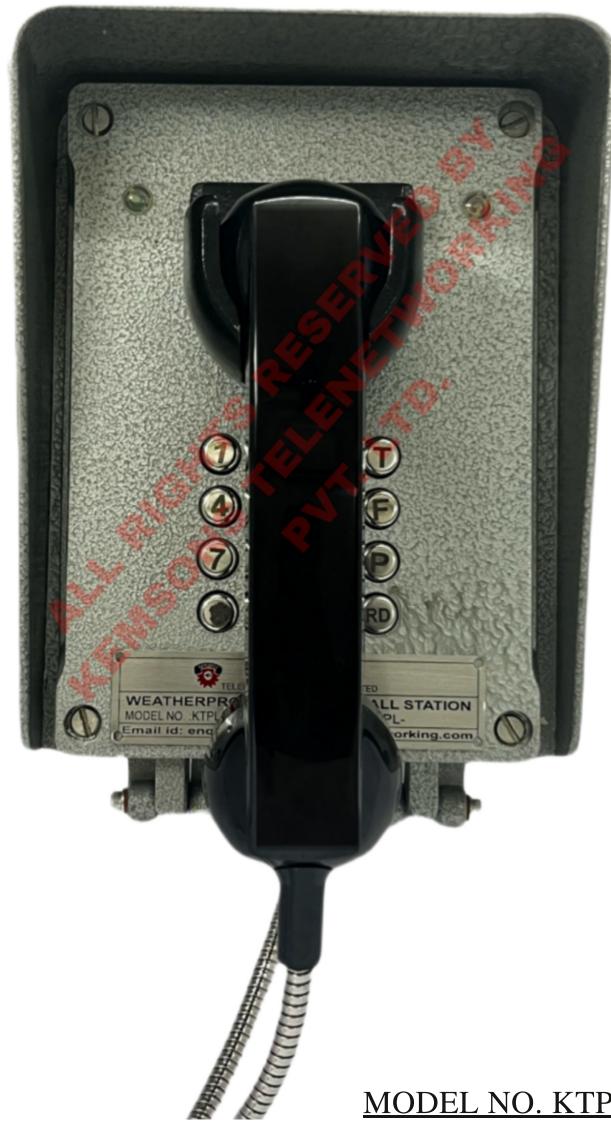

## WEATHERPROOF TELEPHONE IN FRP WITH SS KEYPAD.

## MODEL NO. KTPLWPFRPSS

Shop No.1B, Building No.6 & 7, Sector.5, Shanti Garden, Near St. Paul's High School. Mira Road (E) Thane-401107 Contact: 7400404744 / 9082720528

Email: enquiries@kemsonstelenetworking.com Web: www.kemsonstelenetworking.com

KEMSONS Weatherproof Telephone Set is good environment conditions and is dusty in specifically made to work with contemporary communication networks. It is created under the supervision of our qualified personnel utilizing cutting-edge technology while keeping in mind the established industrial standards. Before delivery to our esteemed customers, our given telephone set is examined by a quality controller for compliance with various quality standards. The KEMSONS Weatherproof Telephone Set is renowned for its distinctive qualities, including immaculate finishing, weather resistance, and trustworthy functioning. This outdoor field call station is ideal for industrial applications since it is rated IP66, made of high-impact material, and equipped with an innovative telephone circuit and dynamic microphone and receiver to increase the signal to noise ratio.

## Product Specification:

- Phone Type: Standard Analog.
- Name: KTPL WEATHERPROOF TELEPHONE IN FRP WITH SS KEYPAD.
- Model: KTPLWPFRPSS
- Dimensions: L\*W\*H (225.50\*177.50\*72) in Millimeter(mm).
- Voltage: 24V-48V.
- **Power:** No external power except the

- Handset specification: Passive Noise
- Cancelling Microphone and Receiver.
- Keypad:
  - 16 KEYS (Push button Keypad
- T- Transfer Key.
- F-Flash Key for 640ms Delay
  - system.
- P-Pause for in-between keys.
- RD- Redial.

- Materials: Telephone Body- Fiber reinforced plastic.
  Cradle- Aluminum alloy
  Keypad- Stainless Steel.
  Handset- ABS with Steel Spiral cord.
  - Color: Telephone Body-Grey

telephone Line.

- **Dialing:** Pulse/Tone Dialing.
- Ringer:

95db @ 3meter.

• Led indicator:

Red: For incoming call indication.

Green: For telephone in-use indication.

Auto Cut: Switchable Auto cut after 4mins

(for wrongful placement of Handset on the

cradle)

- **Cradle:** Magnetic (No moving parts)
- **Operating Temperature:** -30°C to +85°C
- Mounting: Wall/Desk Mount
- Wiring: 1 pair Telephone line from EPBX.