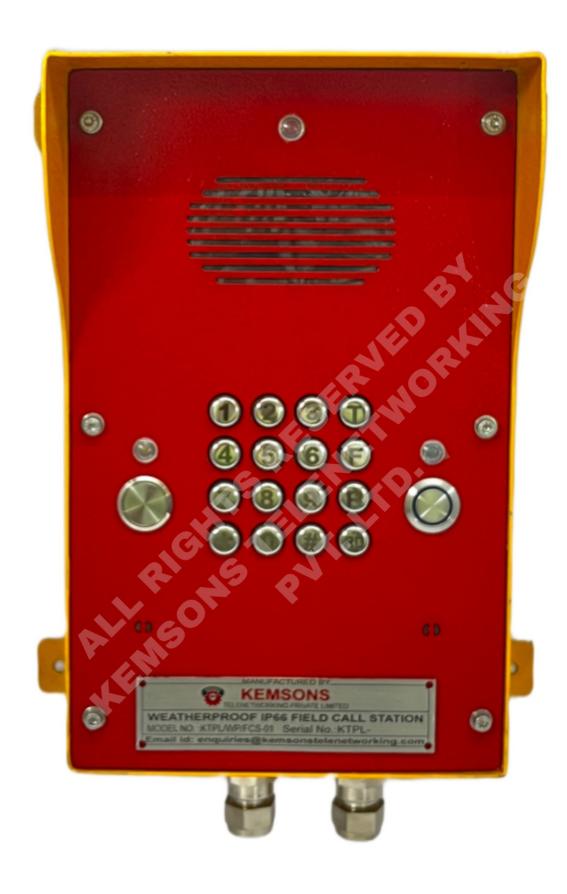

## WEATHERPROOF HANDS FREE TELEPHONE

MODEL NO. KTPLWPSSHF

KEMSONS Weatherproof Telephone Set is good in dusty environment conditions and is specifically made to work with contemporary communication networks. It is created under the supervision of our qualified personnel utilizing cutting-edge technology while keeping in mind the established industrial standards. Before delivery to our esteemed customers, our given telephone set is examined by a quality controller for compliance with various quality standards. The KEMSONS Weatherproof Telephone Set is renowned for its distinctive qualities, including immaculate finishing, weather resistance, and trustworthy functioning. This outdoor field call station is ideal for industrial applications since it is rated IP66, made of high-impact material, and equipped with an innovative telephone circuit and dynamic microphone and receiver to increase the signal to noise ratio.

# **Product Specification:**

- Phone Type: Standard Analog.
- Name: WEATHERPROOF HANDS FREE TELEPHONE
- Model: KTPLWPSSHF
- **Dimensions:** L\*W\*H (280\*176\*75) in Millimeter(mm).
- Voltage: 110/220V in ac for hands free and 24/48V DC
- Power: 110/220V in ac for hands free and telephone Line.
- **Dialing:** Pulse/Tone Dialing.
- Ringer:
- 95db @ 3meter.
- Led indicator:
- Red: For incoming call indication.
- Green: For telephone in-use indication.

#### .Keypad:

16 KEYS (Push button Keypad)

T- Transfer Key.

F-Flash Key for 640ms Delay

system.

P-Pause for in-between keys.

RD- Redial.

Auto Cut: Switchable Auto cut after 4mins

#### **Materials:**

Telephone Body- Stainless steel.

ON SWITCH- Stainless steel.

TALK SWITCH- Stainless steel.

Keypad- Stainless Steel.

### Color:

**Telephone Body-** RED-YELLOW

**Keypad-** Stainless steel.