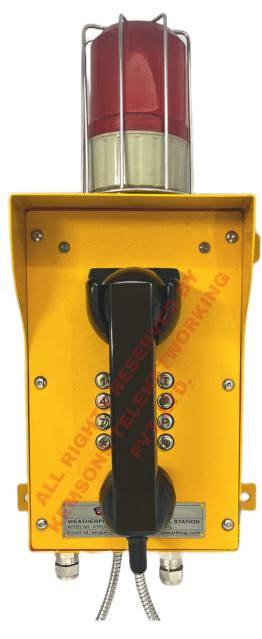

## WEATHERPROOF SS TELEPHONE WITH SOUNDER AND FLASHER

KEMSONS Weatherproof Telephone Set is good environment conditions and is dusty specifically made to work with contemporary communication networks. It is created under the supervision of our qualified personnel utilizing cutting-edge technology while keeping in mind the established industrial standards. Before delivery to our esteemed customers, our given telephone set is examined by a quality controller for compliance with various quality standards. The KEMSONS Weatherproof Telephone Set is renowned for its distinctive qualities, including immaculate finishing, weather resistance, and trustworthy functioning. This outdoor field call station is ideal for industrial applications since it is rated IP66, made of high-impact material, and equipped with an innovative telephone circuit and dynamic microphone and receiver to increase the signal to noise ratio.

## Product Specification:

- Phone Type: Standard Analog.
- Name: KTPL WEATHERPROOF
   STAINLESS STEEL TELEPHONE WITH
   STAINLESS STEEL KEYPAD WITH
   SOUNDER AND FLASHER
- Model: KTPLWPSSSF
- **Dimensions:** L\*W\*H (279.50\*175.50\*75) in Millimeter(mm).
- Voltage: 110/220V IN AC FOR SOUNDER AND 24-48V DC.
- Power: 110/220V IN AC FOR SOUNDER
   AND telephone Line.
- **Dialing:** Pulse/Tone Dialing.
- Ringer:

• Materials:

Telephone Body- Stainless steel.

Cradle- Aluminum alloy.

Keypad- Stainless Steel.

Handset- ABS with Steel Spiral

cord.

Telephone Body- Yellow

Cradle- Black

Color:

Sounder and flasher- Red

**Keypad-** Stainless steel.

Handset- Black

Shop No.1B, Building No.6 & 7, Sector.5, Shanti Garden, Near St. Paul's High School. Mira Road (E) Thane-401107 Contact: 7400404744 / 9082720528