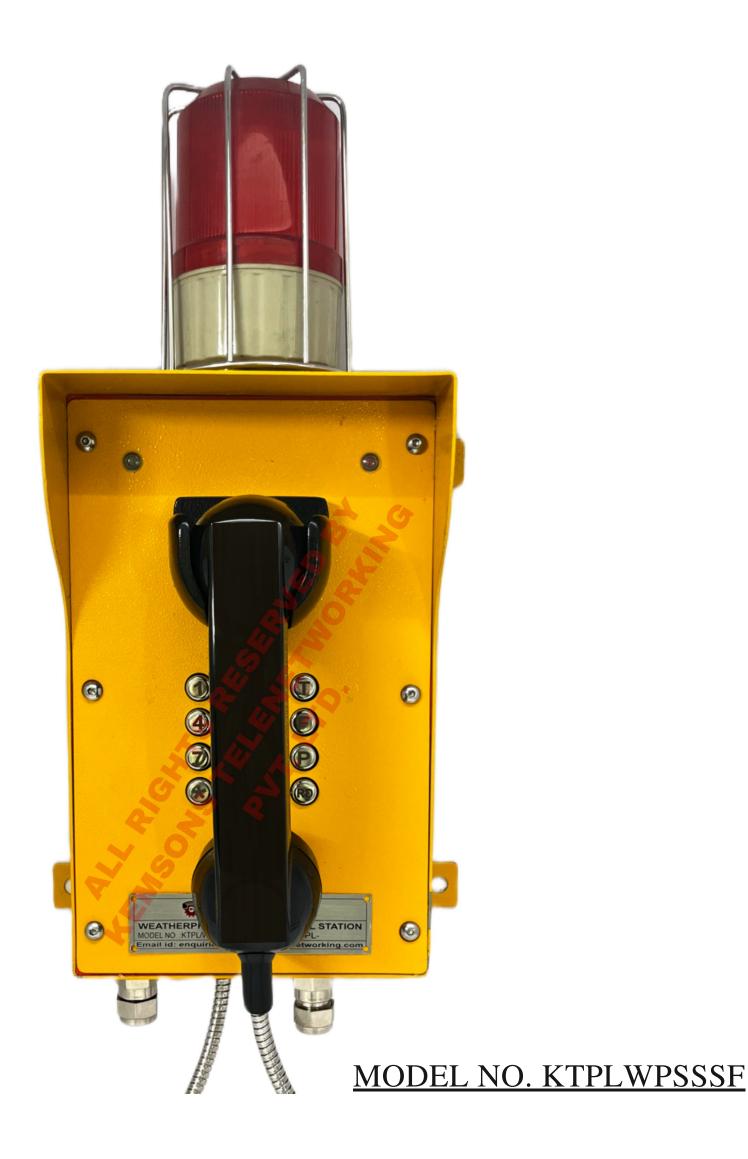

## WEATHERPROOF SS TELEPHONE WITH SOUNDER AND FLASHER

KEMSONS Weatherproof Telephone Set is good environment conditions and is dusty specifically made to work with contemporary communication networks. It is created under the supervision of our qualified personnel utilizing cutting-edge technology while keeping in mind the established industrial standards. Before delivery to our esteemed customers, our given telephone set is examined by a quality controller for compliance with various quality standards. The KEMSONS Weatherproof Telephone Set is renowned for its distinctive qualities, including immaculate finishing, weather resistance, and trustworthy functioning. This outdoor field call station is ideal for industrial applications since it is rated IP66, made of high-impact material, and equipped with an innovative telephone circuit and dynamic microphone and receiver to increase the signal to noise ratio.

MODEL NO: KTPLWPSSSF

## Product Specification:

- Phone Type: Standard Analog.
- Name: KTPL WEATHERPROOF
   STAINLESS STEEL TELEPHONE WITH
   STAINLESS STEEL KEYPAD WITH
   SOUNDER AND FLASHER
- Model: KTPLWPSSSF
- **Dimensions:** L\*W\*H (279.50\*175.50\*75) in Millimeter(mm).
- Voltage: 110/220V IN AC FOR SOUNDER AND 24-48V DC.
- Power: 110/220V IN AC FOR SOUNDER
   AND telephone Line.
- **Dialing:** Pulse/Tone Dialing.
- Ringer:

110db @ 3meter.

• Led indicator:

Red: For incoming call indication.

Green: For telephone in-use indication.

## EIMSO1

- Handset specification: Active and passive

  Noise Cancelling Microphone and Receiver.
- Keypad:

16 KEYS (Push button Keypad

T- Transfer Key.

F-Flash Key for 640ms Delay

system.

P-Pause for in-between keys.

RD- Redial.

- Auto Cut: Switchable Auto cut after 4mins (for wrongful placement of Handset on the cradle)
- Cradle: Magnetic (No moving parts)
- Operating Temperature: -30°C to +85°C
- Mounting: Wall Desk Mount
- Wiring: 1 pair Telephone line from EPBX.1 pair for 110/220V for sounder and flasher.

• Materials:

Telephone Body- Stainless steel.

Cradle- Aluminum alloy.

Keypad- Stainless Steel.

Handset- ABS with Steel Spiral

cord.

Telephone Body- Yellow

Cradle- Black

Color:

Sounder and flasher- Red

**Keypad-** Stainless steel.

Handset- Black

Shop No.1B, Building No.6 & 7, Sector.5, Shanti Garden, Near St. Paul's High School. Mira Road (E) Thane-401107 Contact: 7400404744 / 9082720528