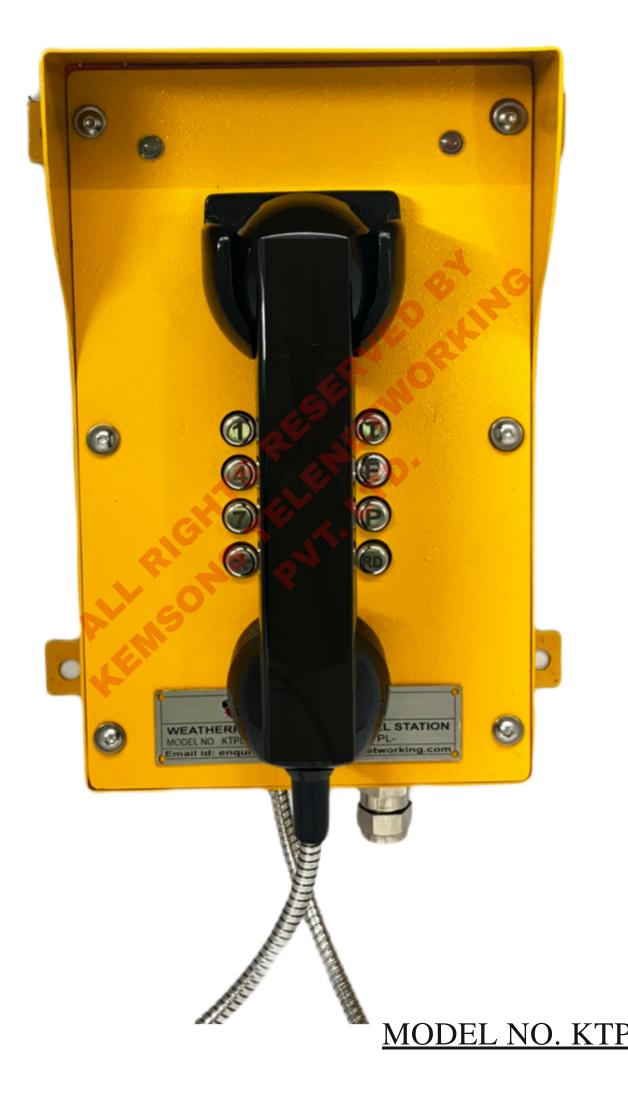

MODEL NO: KTPLWPSSSS

## Product Specification:

- Phone Type: Standard Analog.
- Name: KTPL WEATHERPROOF
  STAINLESS STEEL TELEPHONE WITH
  STAINLESS STEEL KEYPAD.
- Model: KTPLWPSSSS
- **Dimensions:** L\*W\*H (279.50\*175.50\*75) in Millimeter(mm).
- **Voltage:** 24V-48V.
- **Power:** No external power except the telephone Line.
- **Dialing:** Pulse/Tone Dialing.
- Ringer:

95db @ 3meter.

• Led indicator:

Red: For incoming call indication.

Green: For telephone in-use indication.

## RIATOOT

- Handset specification: Active and passive
   Noise Cancelling Microphone and Receiver.
- Keypad:

16 KEYS (Push button Keypad

T- Transfer Key.

F-Flash Key for 640ms Delay

system.

P-Pause for in-between keys.

RD- Redial.

- Auto Cut: Switchable Auto cut after 4mins (for wrongful placement of Handset on the cradle)
- Cradle: Magnetic (No moving parts)
- Operating Temperature: -30°C to +85°C
- Mounting: Wall/Desk Mount
- Wiring: 1 pair Telephone line from EPBX.

## • Materials:

Telephone Body- Stainless steel.

Cradle- Aluminum alloy.

Keypad- Stainless Steel.

Handset- ABS with Steel Spiral cord.

Color:

**Telephone Body-** Yellow

Cradle- Black

**Keypad-** Stainless steel.

Handset- Black